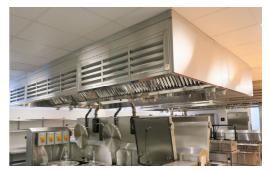

## **The KVT Solution:**

KVT carried out several fully detailed site surveys at various stages of demolition and strip-out, reviewed the proposed cooking equipment installation, then generated a kitchen ventilation design proposal with full 3D drawings incorporating twin main-island range canopies, roof mounted odour control, ventilation to ancillary areas in the servery, wash-up, fish prep, meat prep and office areas. The design included over 100 metres of DW144 standard ductwork, 4 backward-curved centrifugal impeller fans in acoustic enclosures, with controls, 2 mixed flow, low noise, in-line fans with heating facility and a full H&V control panel to run them.

- The extensive knowledge and experience of the KVT team, gives our customers the confidence of knowing that every job will be right.
- KVT's delivery of the project, with timely and valuable technical back-up, takes away all worry and stress from the customer for this aspect of their project.
- As you can see in the finished installation, the KVT product looks fantastic and enhances the finish of any kitchen installation!
- We can do all of this, with minimal disruption, within programme and within budget.