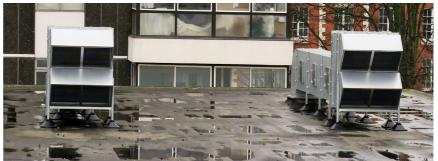

## **Situation:**

When "The Home of Cricket" wanted to refurbish its main Banqueting Kitchen & Dining Facilities in the prestigious Thomas Lord Suite, KCCJ were engaged to carry out the design and build works. The entire kitchen vent formed part of the scope of the upgrade, so KCCJ approached <u>Kitchen Vent Technical Ltd.</u> to redesign the full ventilation system for the main kitchen, servery, wash-up, office and preparation. KVT were then to execute all manufacture, full installation, commissioning and setting to work of the new ventilation package. This included roofmounted odour control systems and prep area heating H&V control panel, all fully compliant with DW172 (2<sup>nd</sup> edition 2018), DW144 & TR19.

## **The KVT Solution:**

KVT carried out several fully detailed site surveys at various stages of demolition and strip-out, reviewed the proposed cooking equipment installation, then generated a kitchen ventilation design proposal with full 3D drawings incorporating twin main-island range canopies, roof mounted odour control, ventilation to ancillary areas in the servery, wash-up, fish prep, meat prep and office areas. The design included over 100 metres of DW144 standard ductwork, 4 backward-curved centrifugal impeller fans in acoustic enclosures, with controls, 2 mixed flow, low noise, in-line fans with heating facility and a full H&V control panel to run them.