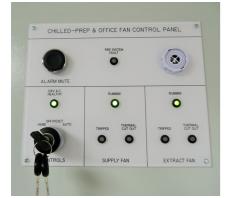

## **Situation:**

When "The Home of Cricket" wanted to refurbish its main Banqueting Kitchen & Dining Facilities in the prestigious Thomas Lord Suite, KCCJ were engaged to carry out the design and build works. The entire kitchen vent formed part of the scope of the upgrade, so KCCJ approached <u>Kitchen Vent Technical Ltd.</u> to redesign the full ventilation system for the main kitchen, servery, wash-up, office and preparation. KVT were then to execute all manufacture, full installation, commissioning and setting to work of the new ventilation package. This included roofmounted odour control systems and prep area heating H&V control panel, all fully compliant with DW172 (2<sup>nd</sup> edition 2018), DW144 & TR19.

## **The KVT Solution:**

KVT carried out several fully detailed site surveys at various stages of demolition and strip-out, reviewed the proposed cooking equipment installation, then generated a kitchen ventilation design proposal with full 3D drawings incorporating twin main-island range canopies, roof mounted odour control, ventilation to ancillary areas in the servery, wash-up, fish prep, meat prep and office areas. The design included over 100 metres of DW144 standard ductwork, 4 backward-curved centrifugal impeller fans in acoustic enclosures, with controls, 2 mixed flow, low noise, in-line fans with heating facility and a full H&V control panel to run them.