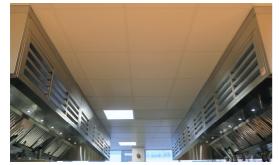

## **The KVT Solution:**

KVT carried out several fully detailed site surveys at various stages of demolition and strip-out, reviewed the proposed cooking equipment installation, then generated a kitchen ventilation design proposal with full 3D drawings incorporating twin main-island range canopies, roof mounted odour control, ventilation to ancillary areas in the servery, wash-up, fish prep, meat prep and office areas. The design included over 100 metres of DW144 standard ductwork, 4 backward-curved centrifugal impeller fans in acoustic enclosures, with controls, 2 mixed flow, low noise, in-line fans with heating facility and a full H&V control panel to run them.

- The extensive knowledge and experience of the KVT team, gives our customers the confidence of knowing that every job will be right.
- KVT's delivery of the project, with timely and valuable technical back-up, takes away all worry and stress from the customer for this aspect of their project.
- As you can see in the finished installation, the KVT product looks fantastic and enhances the finish of any kitchen installation!
- We can do all of this, with minimal disruption, within programme and within budget.