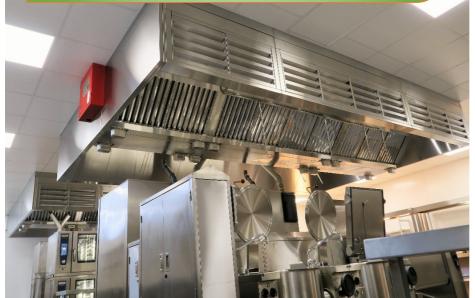

## **The KVT Solution:**

KVT carried out several fully detailed site surveys at various stages of demolition and strip-out, reviewed the proposed cooking equipment installation, then generated a kitchen ventilation design proposal with full 3D drawings incorporating twin main-island range canopies, roof mounted odour control, ventilation to ancillary areas in the servery, wash-up, fish prep, meat prep and office areas. The design included over 100 metres of DW144 standard ductwork, 4 backward-curved centrifugal impeller fans in acoustic enclosures, with controls, 2 mixed flow, low noise, in-line fans with heating facility and a full H&V control panel to run them.

- The extensive knowledge and experience of the KVT team, gives our customers the confidence of knowing that every job will be right.
- KVT's delivery of the project, with timely and valuable technical back-up, takes away all worry and stress from the customer for this aspect of their project.
- As you can see in the finished installation, the KVT product looks fantastic and enhances the finish of any kitchen installation!
- We can do all of this, with minimal disruption, within programme and within budget.